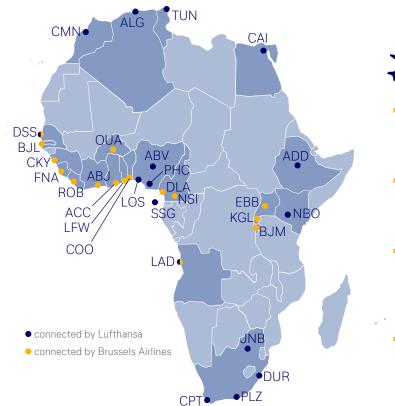

## Jambo Africa! - Your Special Speed Solution for Africa

Do you have urgent spare parts, important documents, or other time-critical shipments, which have to be delivered to/from Africa? By extending our highly efficient standardized high-performance global network to Africa, we are now offering you 30 stations for your urgent or sensitive shipments with the fastest handling and transit times combined with highest loading priority.

### X Your solution:

- Direct flights with Brussels Airlines (SN) to/from Brussels and with Lufthansa (LH) to/from Frankfurt and Munich
- 16 stations connected by Brussels Airlines and 16 stations connected by Lufthansa
- time:matters seamless monitoring and physically supervised apron loading at Brussels Airport (BRU), Frankfurt Airport (FRA) and Munich Airport (MUC)
- No weight limit\*